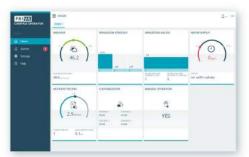

#### Insights anytime, anywhere

- > Clear and intuitive dashboards and graphs
- > Monitor and improve strategies
- > Insight via an internet browser
- > Responsive design for smartphone, tablet and PC