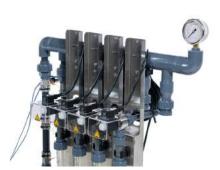

#### Reliable

The Priva Nutri One is based on components used in high-tech horticulture. The Nutri One is extremely durable and requires very little maintenance. The system is made of stainless steel and sustainable plastics. The number of moving parts is kept to a minimum, to ensure low maintenance.

#### **General specifications**

- > Mainline flow 3 to 120 m<sup>3</sup>/hour
- > Mainline pressure 2.5-7bar
- > 1-4 dosing channels; 30-300/60-600liters per hour, single and double