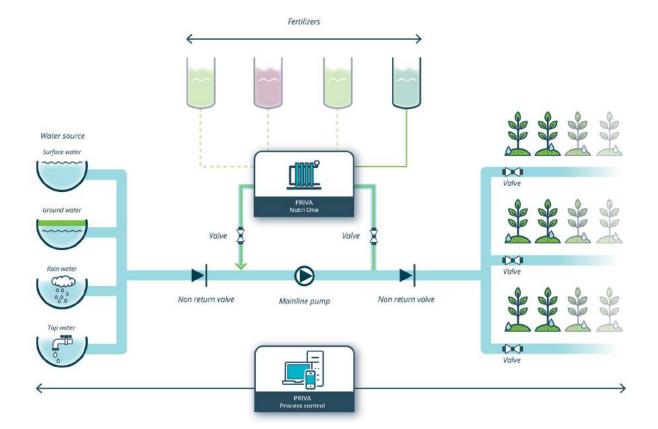

# > PRIVA NUTRI ONE

The first step towards automated fertigation for your crop

Water and fertilizers are essential for growing your crop. Priva Nutri One is an entrylevel fertilizer dosing unit for soil cultivation and large volume substrate containers. For these cultivation systems, this reliable and efficient dosing unit is the perfect solution for automation of fertilizer dosing. The Nutri One takes the first step towards automated fertigation for any grower worldwide.

#### Flexible

The Nutri One has up to 4 dosing channels, enabling you to switch between multiple recipes quickly, adjusting both in type of fertilizers, as in quantity. The Nutri One covers main line capacities up to 120 m<sup>3</sup> per hour. Working together with the Priva Compass, the Nutri One offers a solution to cover a wide variety of irrigation system setups.

#### **General specifications**

- > Mainline flow 3 to 120 m<sup>3</sup>/hour
- > Mainline pressure 2.5-7bar
- > 1-4 dosing channels; 30-300/60-600liters per hour, single and double