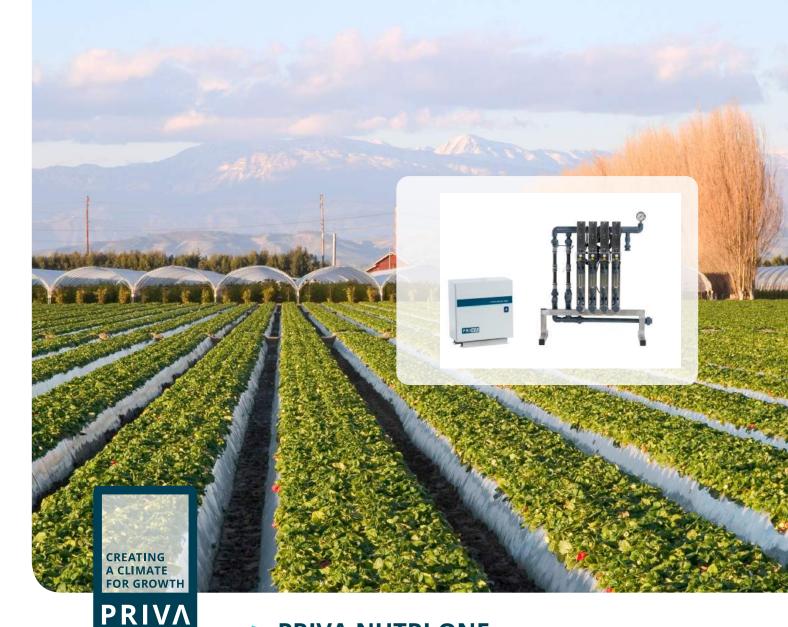

# > PRIVA NUTRI ONE

The first step towards automated fertigation for your crop

Water and fertilizers are essential for growing your crop. Priva Nutri One is an entrylevel fertilizer dosing unit for soil cultivation and large volume substrate containers. For these cultivation systems, this reliable and efficient dosing unit is the perfect solution for automation of fertilizer dosing. The Nutri One takes the first step towards automated fertigation for any grower worldwide.

#### Flexible

The Nutri One has up to 4 dosing channels, enabling you to switch between multiple recipes quickly, adjusting both in type of fertilizers, as in quantity. The Nutri One covers main line capacities up to 120 m<sup>3</sup> per hour. Working together with the Priva Compass, the Nutri One offers a solution to cover a wide variety of irrigation system setups.

#### Reliable

The Priva Nutri One is based on components used in high-tech horticulture. The Nutri One is extremely durable and requires very little maintenance. The system is made of stainless steel and sustainable plastics. The number of moving parts is kept to a minimum, to ensure low maintenance.